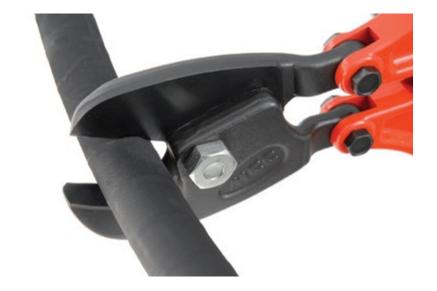

## **Magnum Hose Cutters**

Standard cuts up to Ø 3/4" hose

XL cuts up to ø 11/4" hose The fast and economical way to cut hose. A specially designed jaw profile ensures minimum hose deformation and gives a clean square cut with a minimum of cutting force required. Available in two sizes Standard - cuts up to 3/4" hose and XL - cuts up to  $1\ 1/4$ " hose. The hardened alloy steel cutting jaws are replaceable. Standard Magnum hose cutters are 770mm in length and Magnum XL cutters are 1007mm in length.