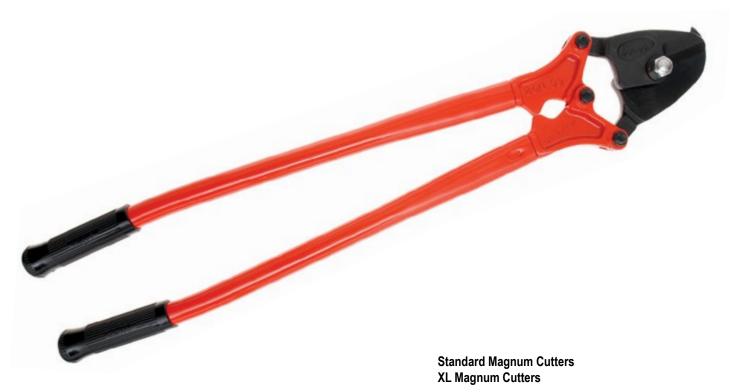

## **Magnum Hose Cutters**

Standard cuts up to Ø 3/4" hose

XL cuts up to ø 11/4" hose The fast and economical way to cut hose. A specially designed jaw profile ensures minimum hose deformation and gives a clean square cut with a minimum of cutting force required. Available in two sizes Standard - cuts up to 3/4" hose and XL - cuts up to  $1\ 1/4$ " hose. The hardened alloy steel cutting jaws are replaceable. Standard Magnum hose cutters are 770mm in length and Magnum XL cutters are 1007mm in length.